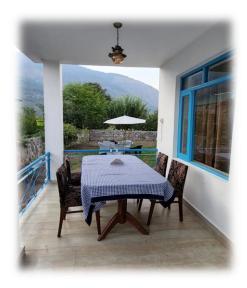

#### FRONT PORTICO

We have a nice front portico, from where you get the wonderful view of the green and beautiful surroundings.

The porch also has a dining table which helps you enjoy dining in nature, yet you are protected from the elements.

You can eat your meals either on the dining table in the portico or even on a table under an umbrella in the lawn.