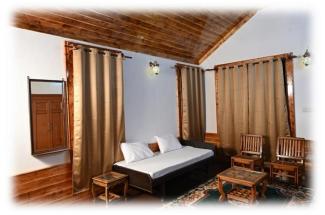

#### **ATTIC ROOM**

On the first floor we have a nice attic room with a sloping wooden roof as well as wooden flooring. A great place to lounge about or maybe to play a game of cards.

If there are more guests, (If you have booked the entire cottage) additional guests can also be accommodated here like a dorm with floor mattresses.

#### **BEDROOMS**

We have 3 nice bedrooms, each with an attached bathroom. 2 are on the first floor and 1 on the ground Floor.

They all have a rustic wooden finish, in terms of material used, and have a double bed with comfortable mattress.

There is also additional space with chairs and a coffee table. Rooms also have an electric kettle for making Tea and coffee.