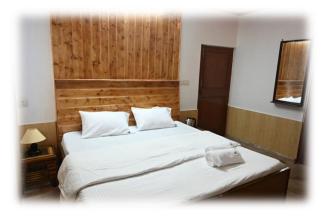

#### **BEDROOMS**

We have 3 nice bedrooms, each with an attached bathroom. 2 are on the first floor and 1 on the ground Floor.

They all have a rustic wooden finish, in terms of material used, and have a double bed with comfortable mattress.

There is also additional space with chairs and a coffee table. Rooms also have an electric kettle for making Tea and coffee.