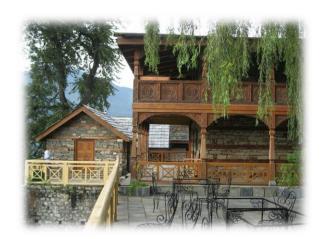

#### FRONT PORTICO

We have a nice front portico, from where you get the wonderful view of the green and beautiful surroundings.

The porch also has a dining table which helps you enjoy dining in nature, yet you are protected from the elements.