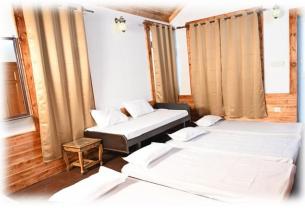

#### **ATTIC ROOM**

On the first floor we have a nice attic room with a sloping wooden roof as well as wooden flooring. A great place to lounge about or maybe to play a game of cards.

If there are more guests, (If you have booked the entire cottage) additional guests can also be accommodated here like a dorm with floor mattresses.

#### **BEDROOMS**

We have 3 nice bedrooms, each with an attached bathroom. 2 are on the first floor and 1 on the ground Floor.

They all have a rustic wooden finish, in terms of material used, and have a double bed with comfortable mattress.

There is also additional space with chairs and a coffee table. Rooms also have an electric kettle for making Tea and coffee.