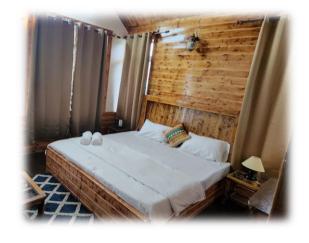

#### **BEDROOMS**

We have 3 nice bedrooms, each with an attached bathroom. 2 are on the first floor and 1 on the ground Floor.

They all have a rustic wooden finish, in terms of material used, and have a double bed with comfortable mattress.

There is also additional space with chairs and a coffee table. Rooms also have an electric kettle for making Tea and coffee.