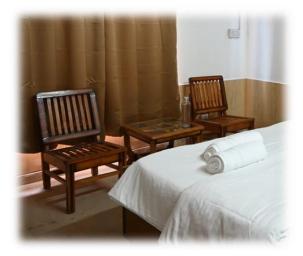

#### **BEDROOMS**

We have 3 nice bedrooms, each with an attached bathroom. 2 are on the first floor and 1 on the ground Floor.

They all have a rustic wooden finish, in terms of material used, and have a double bed with comfortable mattress.

There is also additional space with chairs and a coffee table. Rooms also have an electric kettle for making Tea and coffee.