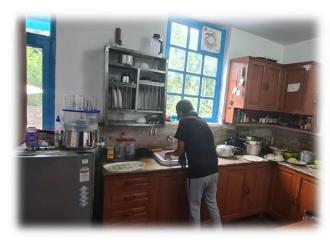

### **MEALS**

There is a full-fledged kitchen available in the cottage should you wish to cook meals yourself. The caretaker can help you get the groceries. For those that would like to order in food, our manager's family runs a restaurant that serves tasty food and the menu card is available in the cottage. As per your orders Food is freshly prepared and served to you in the portico of the cottage.