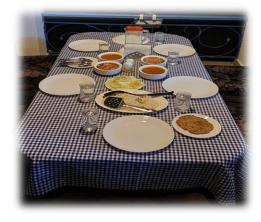

### **MEALS**

There is a full-fledged kitchen available in the cottage should you wish to cook meals yourself. The caretaker can help you get the groceries. For those that would like to order in food, our manager's family runs a restaurant that serves tasty food and the menu card is available in the cottage. As per your orders Food is freshly prepared and served to you in the portico of the cottage.

You can eat your meals either on the dining table in the portico or even on a table under an umbrella in the lawn.