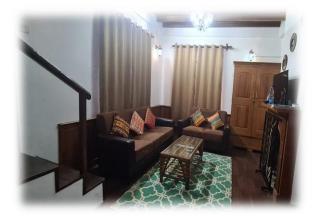

#### **LIVING ROOM:**

We have a compact living room on the ground floor as you enter the cottage. It has comfortable sofas and a Television.

For winters and colder days, it also has a wood fireplace which will keep you warm & cosy.